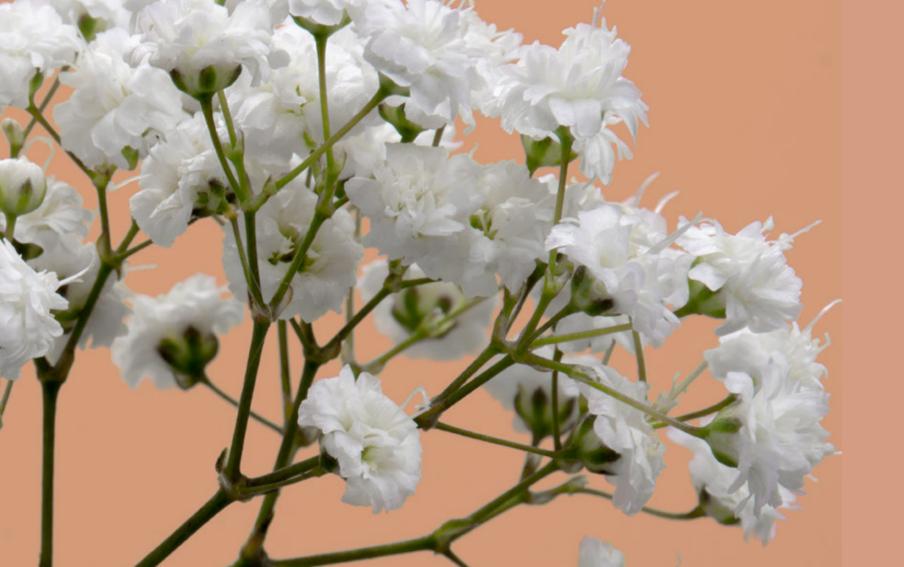

# DUL BURNER OF TER

**Million Stars** 

Elegant and shiny small flower

Resilient and elegant

Stable stems yet flexible

Refines any flower arrangement

Million Stars

**FLOWER SIZE** 

SMALL

VASF LIFF:

AVERAGI

VAILABILITY: ALL YEAR ARO