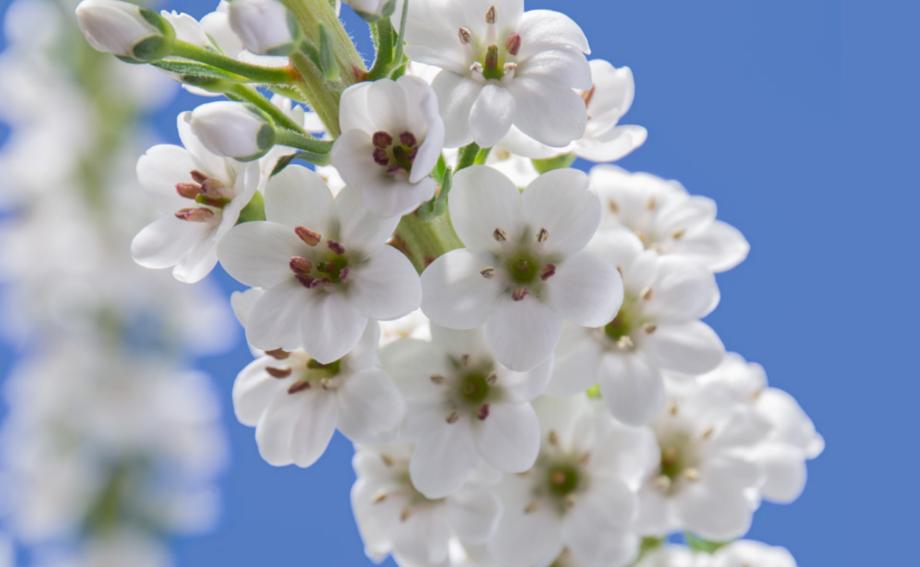

#### Lysimachia

White spikes with beautiful green foliage.

Large white spikes

**Thick Stems** 

Fresh Look

Lysimachia

\*\* malima

STEM'S LENGTH:

60-90 cm

AVAILABILITY: ALL YEAR AROUND