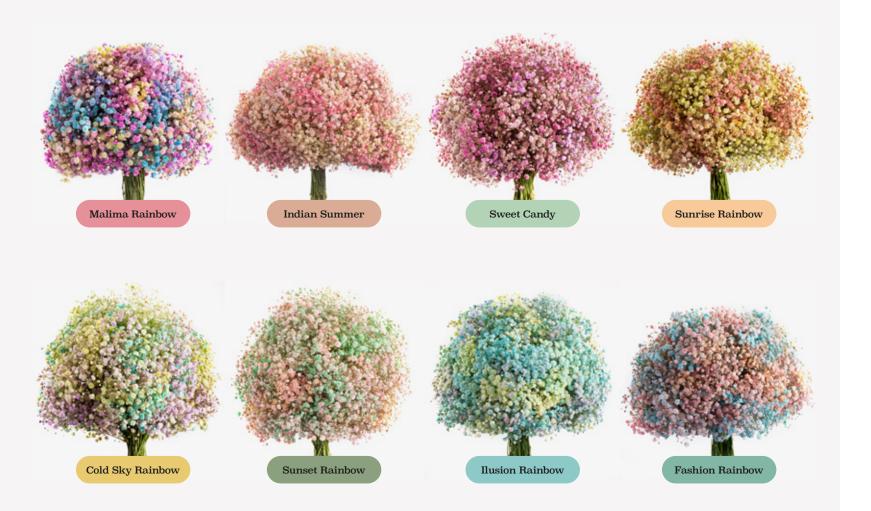

# ful world!

**Colored Gyp** 

Vibrant and Luminous Colours.

### Colored Gyp

Long spike

Great vase life

More flowers per stem

Delphinium

Available in six colours.

STEM'S LENGTH:

AVAILABILITY: ALL YEAR AROUN