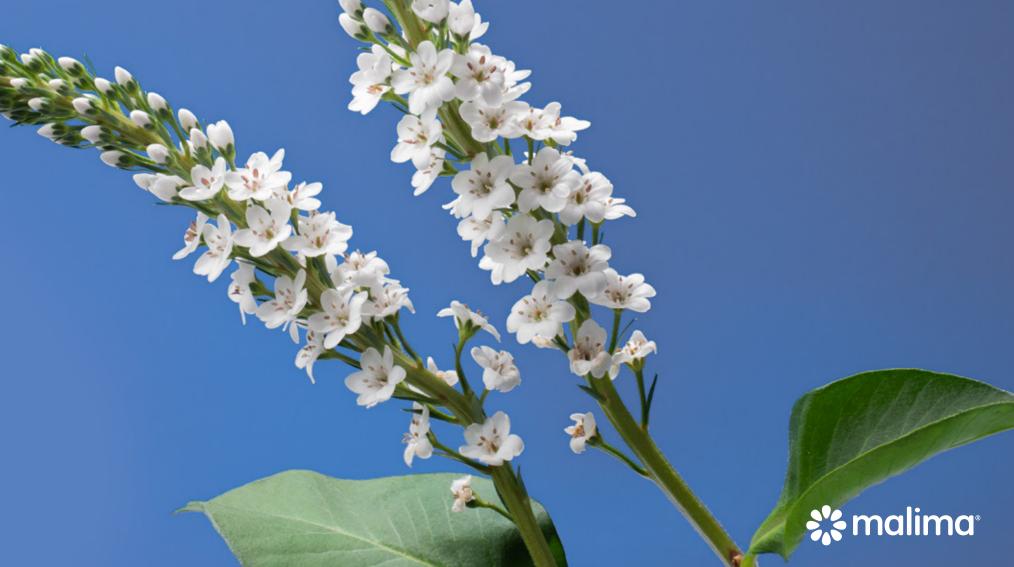

#### Lysimachia

White spikes with beautiful green foliage.

Large white spikes

**Thick Stems** 

Fresh Look

Lysimachia

\*\* malima

STEM'S LENGTH:

60-90 cm

AVAILABILITY: ALL YEAR AROUND