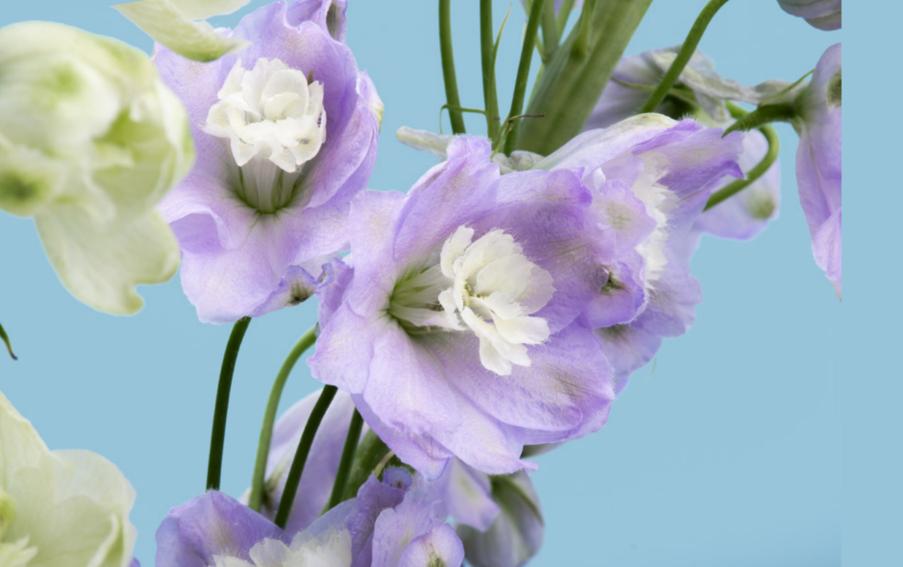

### Colored Gyp

Long spike

Great vase life

More flowers per stem

Delphinium

Available in six colours.

STEM'S LENGTH:

AVAILABILITY: ALL YEAR AROUN