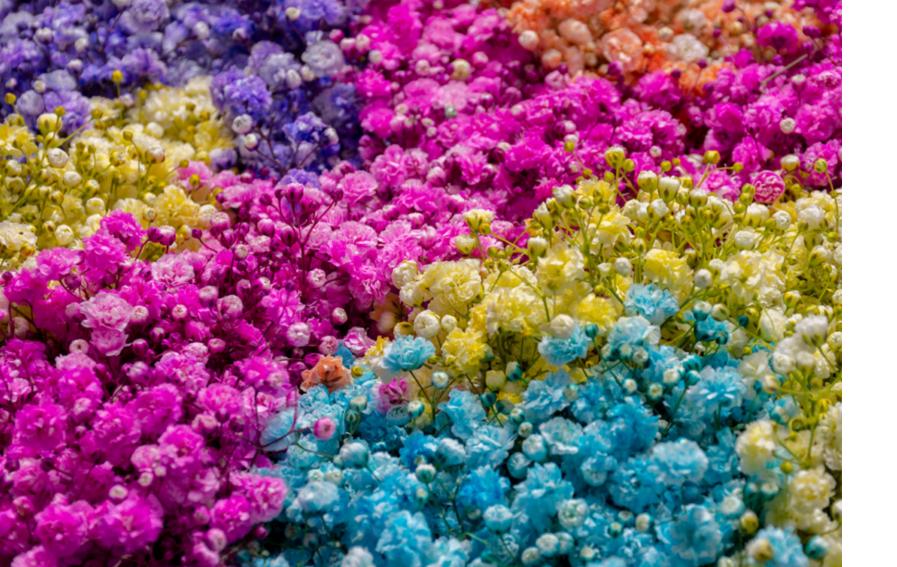

# ful world!

**Colored Gyp** 

Vibrant and Luminous Colours.

### Colored Gyp

Long spike

Great vase life

More flowers per stem

Delphinium

Available in six colours.

STEM'S LENGTH:

AVAILABILITY: ALL YEAR AROUN