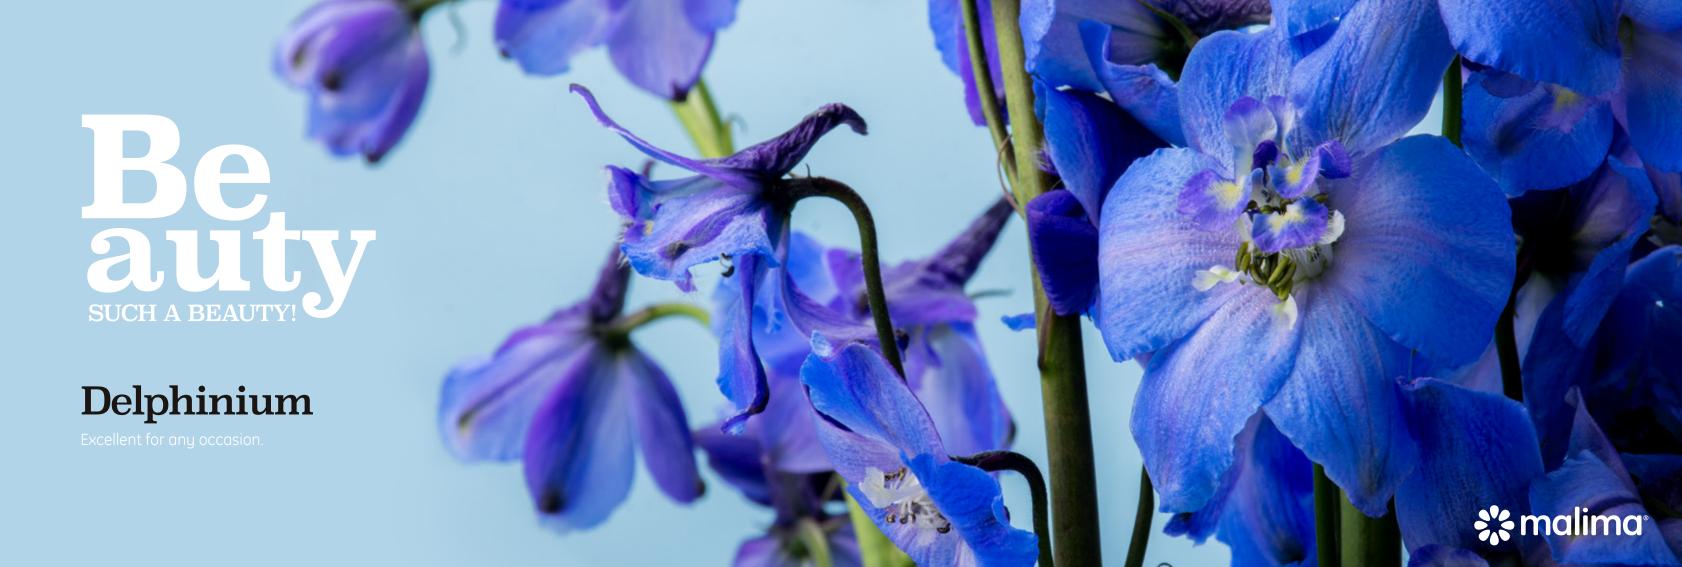

### Colored Gyp

Long spike

Great vase life

More flowers per stem

Delphinium

Available in six colours.

STEM'S LENGTH:

AVAILABILITY: ALL YEAR AROUN