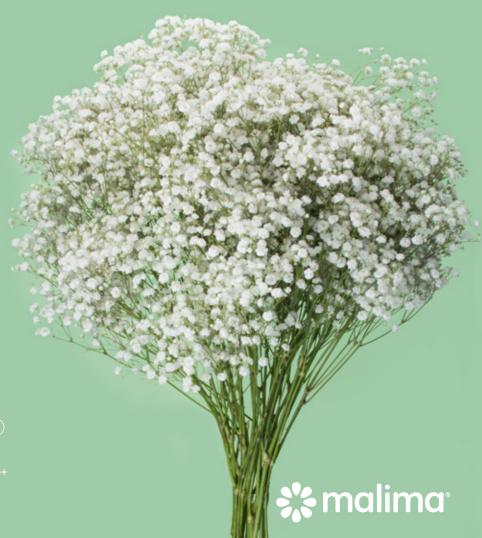

**Long Lasting Flowers** 

Thick and Vigorous Stems

Round and Full Shaped Flower

# Xlence

FLOWER SIZE: EXTRA LAR

ASE LIFE: L

AVAILABILITY: ALL YEAR AROUN