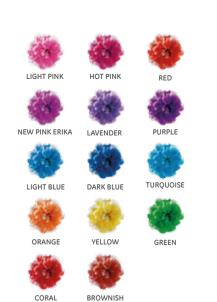

### Colored Gyp

Long spike

Great vase life

More flowers per stem

Delphinium

Available in six colours.

STEM'S LENGTH:

AVAILABILITY: ALL YEAR AROUN