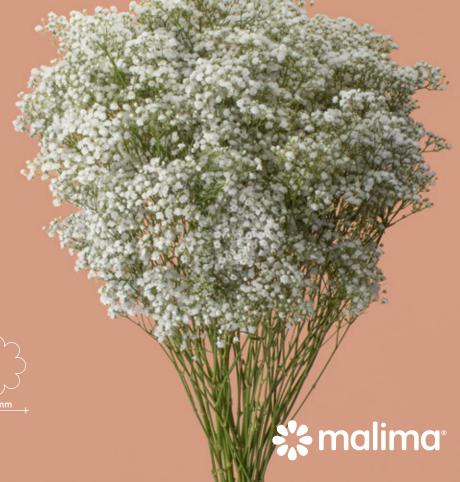

# DUL BURNER OF TER

**Million Stars** 

Elegant and shiny small flower

Resilient and elegant

Stable stems yet flexible

Refines any flower arrangement

Million Stars

**FLOWER SIZE** 

SMALL

VASF LIFF:

AVERAGI

VAILABILITY: ALL YEAR ARO